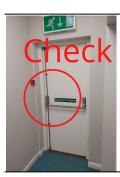

### Water Heater Off

 Please check water heater is turned off (Your guests may have turned it on)

- Utensils washed and put away
- Floor clean

- Corridor Exit Checked
  Check the
  - corridor fire exit it may have been opened without you knowing.