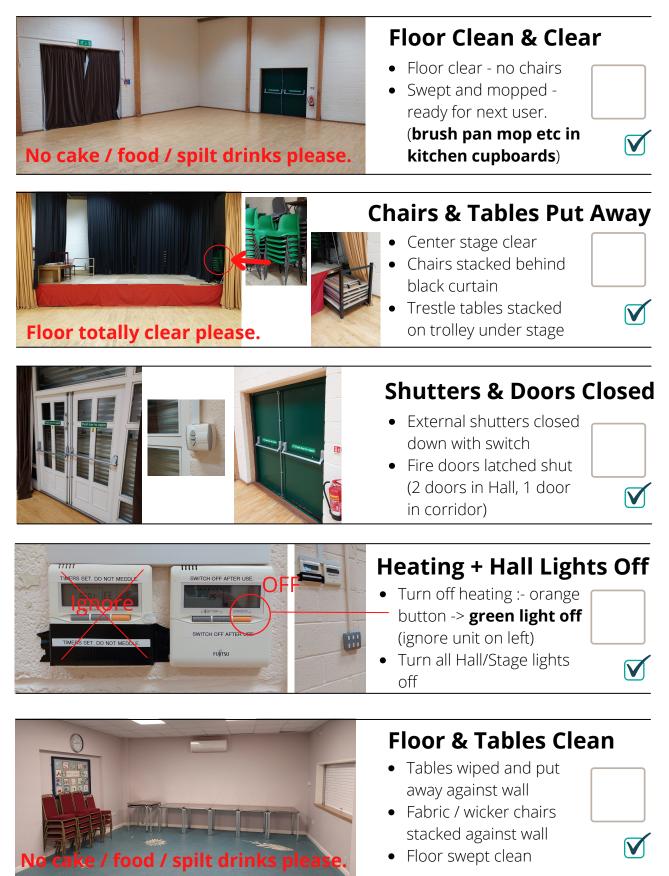

## **Foyer Heating Off**

- Foyer heating off (turn off with remote, slats should close)
  - Remote returned to wall

 $\mathbf{N}$ 

 $\mathbf{N}$ 

 $\checkmark$ 

 $\mathbf{N}$ 