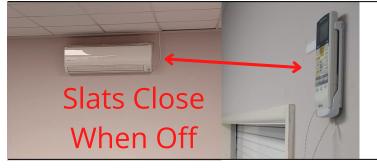

### Water Heater Off

 Please check water heater is turned off (Your guests may have turned it on)

- Utensils washed and put away
- Floor clean

- Corridor Exit Checked
  Check the
  - corridor fire exit it may have been opened without you knowing.